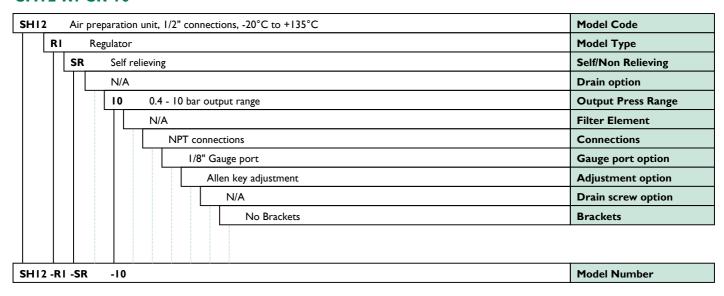

## SH12-R1-SR-10

This is a bespoke datasheet. For further details on the complete range, please refer to catalogue: Models SH and SC Series Air Preparation Units

www.bifold.co.uk

Accuracy of information
We take care to ensure that product information in this
catalogue is reasonably accurate and up-to-date. Howeve
our products are continually developed and updated
so to ensure accurate and up-to-date information please
refer to the product catalogue issue list on our web site or
contract a member of our splet near.