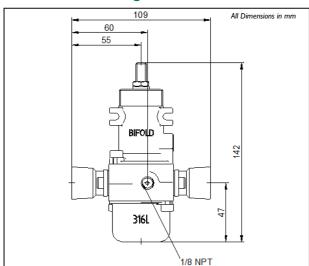

# SH<sub>12</sub>



## **Dimensional Drawing**



#### **S**chematic



## Rendering



## SH12-R1-SR-10



This is a bespoke datasheet. For further details on the complete range, please refer to catalogue: Models SH and SC Series Air Preparation Units

www.bifold.co.uk

Accuracy of information
We take care to ensure that product information in this
catalogue is reasonably accurate and up-to-date. Howeve
our products are continually developed and updated
so to ensure accurate and up-to-date information please
refer to the product catalogue issue list on our web site or
contract a member of our splet near.

When selecting a product, the applicable operating system design must be considered to ensure safe use. The product function, material compatibility, adequate ratings, correct installation, operation and maintenance are the compatibil